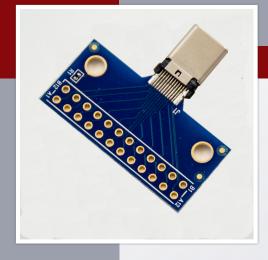

## **USB Type C Male Plug Breakout board**

## **BRK-USB-CP**

**Connector Type:** USB Type C Male Plug

Mounting Holes: 4-40 Plated through and grounded

Features: Grounded Shield

Material: FR-4, gold plated

**PCB Thickness:** 0.062" (1.57mm)

Form Factor: 1.30" x 0.60" (33.02mm x 15.24mm)

A standard 0.1" pitch, 12-pin, dual row header can be soldered to J2, allowing developers access to the USB signals.

The breakout board also features a grounded shield which makes it suitable for applica--tions subject to high frequency noise. Grounded mounting holes allow the board to be mounted and secured easily.