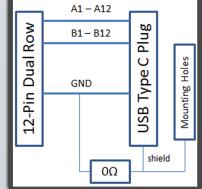

A standard 0.1" pitch, 12-pin, dual row header can be soldered to J2, allowing developers access to the USB signals.

The breakout board also features a grounded shield which makes it suitable for applica--tions subject to high frequency noise. Grounded mounting holes allow the board to be mounted and secured easily.

| A1  | A2   | А3   | A4   | <b>A5</b> | A6 | A7 | A8   | A9   | A10  | A11  | A12 |
|-----|------|------|------|-----------|----|----|------|------|------|------|-----|
| GND | TX1+ | TX1- | Vbus | CC1       | D+ | D- | SBU1 | Vbus | RX2- | RX2+ | GND |
|     |      |      |      |           |    |    |      |      |      |      |     |
| GND | RX1+ | RX1- | Vbus | SBU2      | D- | D+ | CC2  | Vbus | TX2- | TX2+ | GND |
| B12 | B11  | B10  | В9   | B8        | В7 | В6 | B5   | В4   | В3   | B2   | B1  |